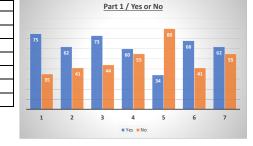

## Part 1 / "Would you be in support of a Parish Plan including this site going forward for development?"

|   | Location of site            | SA No  | Ref No | Yes | No | Diff Y-N | Comments |
|---|-----------------------------|--------|--------|-----|----|----------|----------|
| 1 | Cyder Farm                  | LBP 03 | 1      | 75  | 35 | 40       |          |
| 2 | Sandygate                   | LBP 16 | 2      | 62  | 41 | 21       |          |
| 3 | Trinity Cottage             | LBP 17 | 3      | 73  | 44 | 29       |          |
| 4 | Glayde Farm                 | LBP 19 | 4      | 60  | 55 | 5        |          |
| 5 | Cedar Cottage / Timberlands | LBP 24 | 5      | 34  | 80 | -46      |          |
| 6 | Cisswood Hotel              | LBP 09 | 6      | 68  | 41 | 27       |          |
| 7 | Old Camp Farm               | LBP 23 | 7      | 62  | 55 | 7        |          |