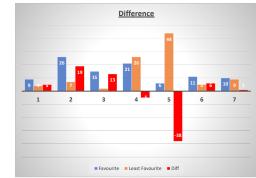

## Part 2 / "What is your Favourite vs Least Favourite?"

|   | Location of site            | SA No  | Ref No | Favourite | Least<br>Favourite | Diff | Comments |
|---|-----------------------------|--------|--------|-----------|--------------------|------|----------|
| 1 | Cyder Farm                  | LBP 03 | 1      | 9         | 4                  | 5    |          |
| 2 | Sandygate                   | LBP 16 | 2      | 26        | 7                  | 19   |          |
| 3 | Trinity Cottage             | LBP 17 | 3      | 15        | 2                  | 13   |          |
| 4 | Glayde Farm                 | LBP 19 | 4      | 21        | 26                 | -5   |          |
| 5 | Cedar Cottage / Timberlands | LBP 24 | 5      | 6         | 44                 | -38  |          |
| 6 | Cisswood Hotel              | LBP 09 | 6      | 11        | 5                  | 6    |          |
| 7 | Old Camp Farm               | LBP 23 | 7      | 10        | 9                  | 1    |          |

## Part 3 / Ranking Favourite vs Least Favourite

|   |                             |        |        |           | Least     |      |
|---|-----------------------------|--------|--------|-----------|-----------|------|
|   | Location of site            | SA No  | Ref No | Favourite | Favourite | Diff |
| 1 | Sandygate                   | LBP 16 | 2      | 26        | 7         | 19   |
| 2 | Trinity Cottage             | LBP 17 | 3      | 15        | 2         | 13   |
| 3 | Cisswood Hotel              | LBP 09 | 6      | 11        | 5         | 6    |
| 4 | Cyder Farm                  | LBP 03 | 1      | 9         | 4         | 5    |
| 5 | Old Camp Farm               | LBP 23 | 7      | 10        | 9         | 1    |
| 6 | Glayde Farm                 | LBP 19 | 4      | 21        | 26        | -5   |
| 7 | Cedar Cottage / Timberlands | LBP 24 | 5      | 6         | 44        | -38  |