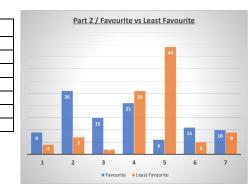

## Part 2 / "What is your Favourite vs Least Favourite?"

|   | Location of site            | SA No  | Ref No | Favourite | Least<br>Favourite | Diff | Comments |
|---|-----------------------------|--------|--------|-----------|--------------------|------|----------|
| 1 | Cyder Farm                  | LBP 03 | 1      | 9         | 4                  | 5    |          |
| 2 | Sandygate                   | LBP 16 | 2      | 26        | 7                  | 19   |          |
| 3 | Trinity Cottage             | LBP 17 | 3      | 15        | 2                  | 13   |          |
| 4 | Glayde Farm                 | LBP 19 | 4      | 21        | 26                 | -5   |          |
| 5 | Cedar Cottage / Timberlands | LBP 24 | 5      | 6         | 44                 | -38  |          |
| 6 | Cisswood Hotel              | LBP 09 | 6      | 11        | 5                  | 6    |          |
| 7 | Old Camp Farm               | LBP 23 | 7      | 10        | 9                  | 1    |          |