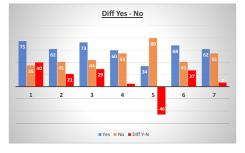

## Part 1 / "Would you be in support of a Parish Plan including this site going forward for development?"

|   | Location of site            | SA No  | Ref No | Yes | No | Diff Y-N | Comments |
|---|-----------------------------|--------|--------|-----|----|----------|----------|
| 1 | Cyder Farm                  | LBP 03 | 1      | 75  | 35 | 40       |          |
| 2 | Sandygate                   | LBP 16 | 2      | 62  | 41 | 21       |          |
| 3 | Trinity Cottage             | LBP 17 | 3      | 73  | 44 | 29       |          |
| 4 | Glayde Farm                 | LBP 19 | 4      | 60  | 55 | 5        |          |
| 5 | Cedar Cottage / Timberlands | LBP 24 | 5      | 34  | 80 | -46      |          |
| 6 | Cisswood Hotel              | LBP 09 | 6      | 68  | 41 | 27       |          |
| 7 | Old Camp Farm               | LBP 23 | 7      | 62  | 55 | 7        |          |